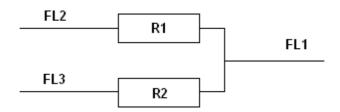

## DA314-8K2-2K7

**Resistor pack** 

Two resistors pre-wired, as below.

| Connections                               |                                   |        |
|-------------------------------------------|-----------------------------------|--------|
| FL1                                       | Fly lead – green 100mm            |        |
| FL2                                       | Fly lead – Vellow 100mm           |        |
| FL3                                       | Fly lead – red 100mm              |        |
| R1                                        | 8Κ2Ω                              |        |
| R2                                        | 2Κ7Ω                              |        |
| Environmental                             |                                   |        |
| Operating temperature                     | -10°C to +40°C                    |        |
| Storage temperature                       | -20°C to +50°C                    |        |
| Operating relative humidity               | Maximum 95% non-condensing        |        |
| Dimensions*                               |                                   |        |
| Width                                     | 10mm                              |        |
| Height                                    | 18mm                              |        |
| Depth                                     | 4mm                               |        |
| Weight                                    | < 0.005Kg                         |        |
| Enclosure material                        | Polyolefil heat shrunk insulation |        |
| Finish                                    | Black                             |        |
| Other                                     |                                   |        |
| Estimated mean time before failure (MTBF) | 50,000 hours                      |        |
| CE Approved                               | Yes                               |        |
|                                           | */+/-                             | · 2mm) |